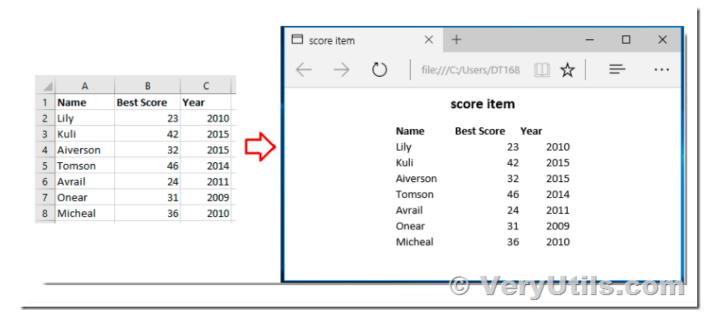

How To Convert Excel Sheet Or Cells To Html Table?

Supposing you have a range of cells, and you want to convert the range of cells to an html table as below screenshot shown, how can you quickly handle it? Excel to HTML Table Converter is a PHP Script for this function, it can easily convert a sheet or a range of Excel cells to html table, so you can show the Excel data in HTML table quickly.

If you created a pretty Excel table and now want to publish it online as a web page, the simplest way is to export it to an old good html file. In this article, we are going to use VeryUtils Excel to HTML Table Converter to convert your Excel data to HTML.